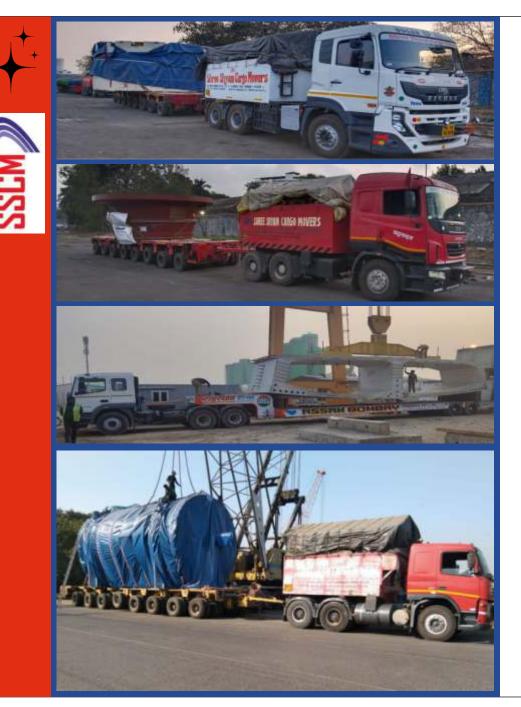

#### **VEHICLE FLEET**

- 1. Here at Shree Shyam Cargo Movers we understand that the requirements of every load is different, our fleet has a range of different vehicles to suit whatever the load may be.
- 2. All vehicles in our fleet are fitted with the latest GPS tracking systems, this allows us to know where your load is 24 hours a day, 7 days a week and we can also give an accurate estimated time of delivery.
- 3. To comply with Standards our vehicles are fitted with BS 4/6 engines and as technology progresses we strive to keep in line with emission standards in the future.
- 4. Our fleet consists of the following vehicles: If you require any more information about our fleet and whether we can handle your consignment then contact us today.

#### **Professional work**

- Delivering Direct, taking care of your consignment from end to end.
- 2. Our Dedicated Transport service guarantees that your goods arrive at the destination in the same perfect untouched condition as when loaded on the vehicle.
- 3. Dedicated means that your freight is the only goods loaded, there is no part loading or trans-shipping which further enhances the safety and security of the load.
- 4. We transport everything from single pallets to full load consignments with our extensive diverse fleet of accredited vehicles throughout India.