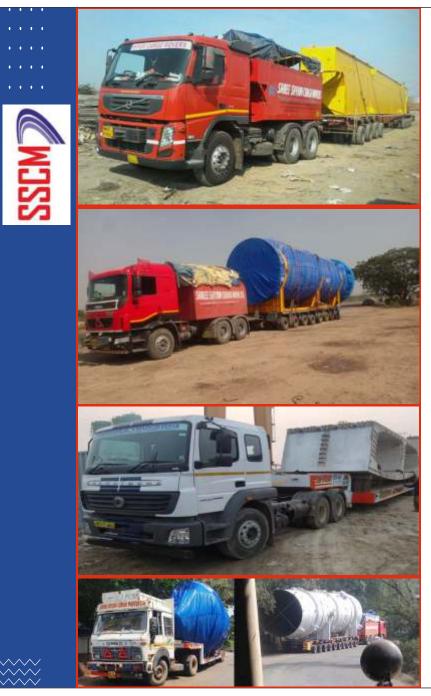

#### **VEHICLE FLEET**

- 1. Here at Shree Shyam Cargo Movers we understand that the requirements of every load is different, our fleet has a range of different vehicles to suit whatever the load may be.
- 2. All vehicles in our fleet are fitted with the latest GPS tracking systems, this allows us to know where your load is 24 hours a day, 7 days a week and we can also give an accurate estimated time of delivery.
- 3. To comply with Standards our vehicles are fitted with BS 4/6 engines and as technology progresses we strive to keep in line with emission standards in the future.
- 4. Our fleet consists of the following vehicles: If you require any more information about our fleet and whether we can handle your consignment then contact us today.

#### **Professional work**

- Delivering Direct, taking care of your consignment from end to end.
- 2. Our Dedicated Transport service guarantees that your goods arrive at the destination in the same perfect untouched condition as when loaded on the vehicle.
- 3. Dedicated means that your freight is the only goods loaded, there is no part loading or trans-shipping which further enhances the safety and security of the load.
- 4. We transport everything from single pallets to full load consignments with our extensive diverse fleet of accredited vehicles throughout India.