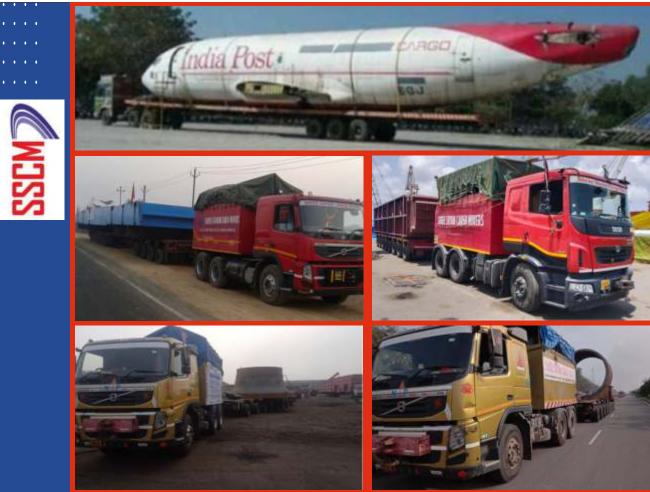

#### **VEHICLE FLEET**

- 1. Here at Shree Shyam Cargo Movers we understand that the requirements of every load is different, our fleet has a range of different vehicles to suit whatever the load may be.
- 2. All vehicles in our fleet are fitted with the latest GPS tracking systems, this allows us to know where your load is 24 hours a day, 7 days a week and we can also give an accurate estimated time of delivery.
- 3. To comply with Standards our vehicles are fitted with BS 4/6 engines and as technology progresses we strive to keep in line with emission standards in the future.
- 4. Our fleet consists of the following vehicles: If you require any more information about our fleet and whether we can handle your consignment then contact us today.

#### **Professional work**

- Delivering Direct, taking care of your consignment from end to end.
- 2. Our Dedicated Transport service guarantees that your goods arrive at the destination in the same perfect untouched condition as when loaded on the vehicle.
- 3. Dedicated means that your freight is the only goods loaded, there is no part loading or trans-shipping which further enhances the safety and security of the load.
- 4. We transport everything from single pallets to full load consignments with our extensive diverse fleet of accredited vehicles throughout India.