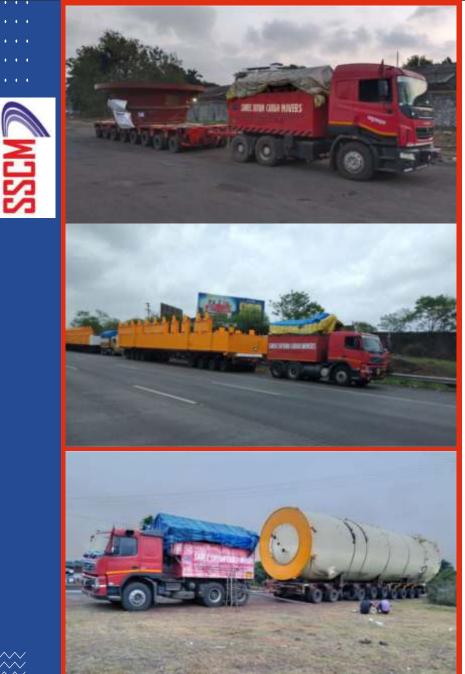

#### **VEHICLE FLEET**

- 1. Here at Shree Shyam Cargo Movers we understand that the requirements of every load is different, our fleet has a range of different vehicles to suit whatever the load may be.
- 2. All vehicles in our fleet are fitted with the latest GPS tracking systems, this allows us to know where your load is 24 hours a day, 7 days a week and we can also give an accurate estimated time of delivery.
- 3. To comply with Standards our vehicles are fitted with BS 4/6 engines and as technology progresses we strive to keep in line with emission standards in the future.
- 4. Our fleet consists of the following vehicles: If you require any more information about our fleet and whether we can handle your consignment then contact us today.

#### **Professional work**

- Delivering Direct, taking care of your consignment from end to end.
- 2. Our Dedicated Transport service guarantees that your goods arrive at the destination in the same perfect untouched condition as when loaded on the vehicle.
- 3. Dedicated means that your freight is the only goods loaded, there is no part loading or trans-shipping which further enhances the safety and security of the load.
- 4. We transport everything from single pallets to full load consignments with our extensive diverse fleet of accredited vehicles throughout India.