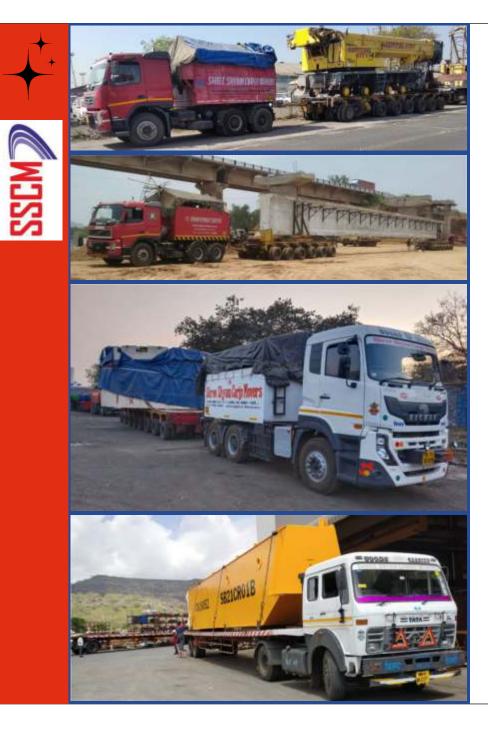

#### **VEHICLE FLEET**

- 1. Here at Shree Shyam Cargo Movers we understand that the requirements of every load is different, our fleet has a range of different vehicles to suit whatever the load may be.
- 2. All vehicles in our fleet are fitted with the latest GPS tracking systems, this allows us to know where your load is 24 hours a day, 7 days a week and we can also give an accurate estimated time of delivery.
- 3. To comply with Standards our vehicles are fitted with BS 4/6 engines and as technology progresses we strive to keep in line with emission standards in the future.
- 4. Our fleet consists of the following vehicles: If you require any more information about our fleet and whether we can handle your consignment then contact us today.

#### **Professional work**

- Delivering Direct, taking care of your consignment from end to end.
- 2. Our Dedicated Transport service guarantees that your goods arrive at the destination in the same perfect untouched condition as when loaded on the vehicle.
- 3. Dedicated means that your freight is the only goods loaded, there is no part loading or trans-shipping which further enhances the safety and security of the load.
- 4. We transport everything from single pallets to full load consignments with our extensive diverse fleet of accredited vehicles throughout India.